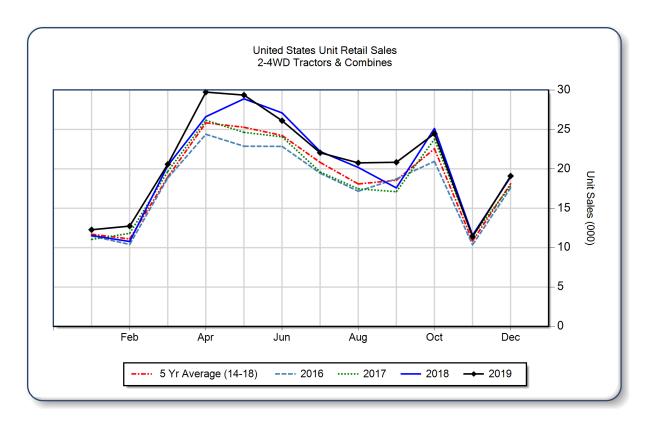

## **AEM United States Ag Tractor and Combine Report December 2019**

Copyright, AEM. All rights reserved. If data is referenced, please acknowledge AEM as the source.

|                                | December |        |       | YTD - December |         |      | Beginning<br>Inventory |
|--------------------------------|----------|--------|-------|----------------|---------|------|------------------------|
|                                | 2019     | 2018   | %Chg  | 2019           | 2018    | %Chg | Dec 2019               |
| 2WD Farm Tractors              |          |        | ,     |                |         |      |                        |
| < 40 HP                        | 10,958   | 10,416 | 5.2   | 163,079        | 155,269 | 5.0  | 94,482                 |
| 40 < 100 HP                    | 5,458    | 5,975  | -8.7  | 60,086         | 60,231  | -0.2 | 35,708                 |
| 100+ HP                        | 1,821    | 1,712  | 6.4   | 18,583         | 17,952  | 3.5  | 8,704                  |
| <b>Total 2WD Farm Tractors</b> | 18,237   | 18,103 | 0.7   | 241,748        | 233,452 | 3.6  | 138,894                |
| <b>4WD Farm Tractors</b>       | 322      | 252    | 27.8  | 2,889          | 2,736   | 5.6  | 758                    |
| <b>Total Farm Tractors</b>     | 18,559   | 18,355 | 1.1   | 244,637        | 236,188 | 3.6  | 139,652                |
| Self-Prop Combines             | 536      | 611    | -12.3 | 4,807          | 4,839   | -0.7 | 757                    |